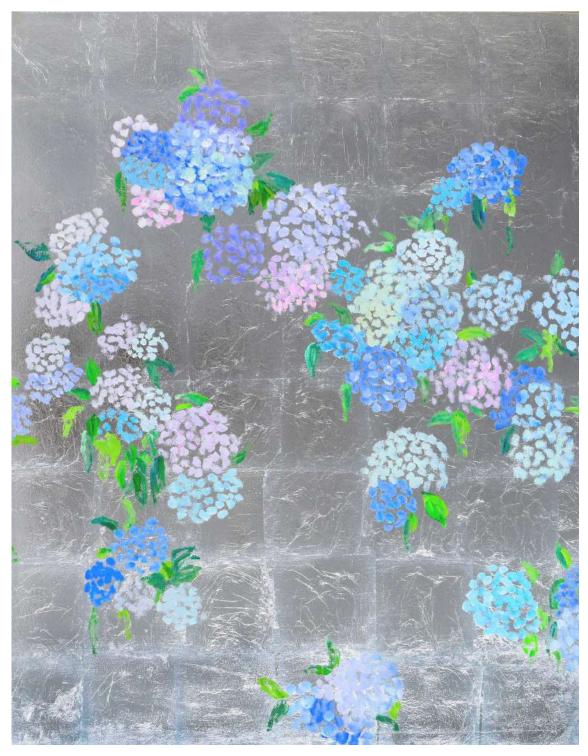

Ajisai 40 x 40 in. Oil and metal leaf on canvas 2021

In My Dreams 58.5 x 80 in. Oil and metal leaf on canvas 2023

Endless Summer 48 x 36 in. Oil and metal leaf on canvas 2020

Revival II 50 x 40 in. Oil and metal leaf on canvas 2021