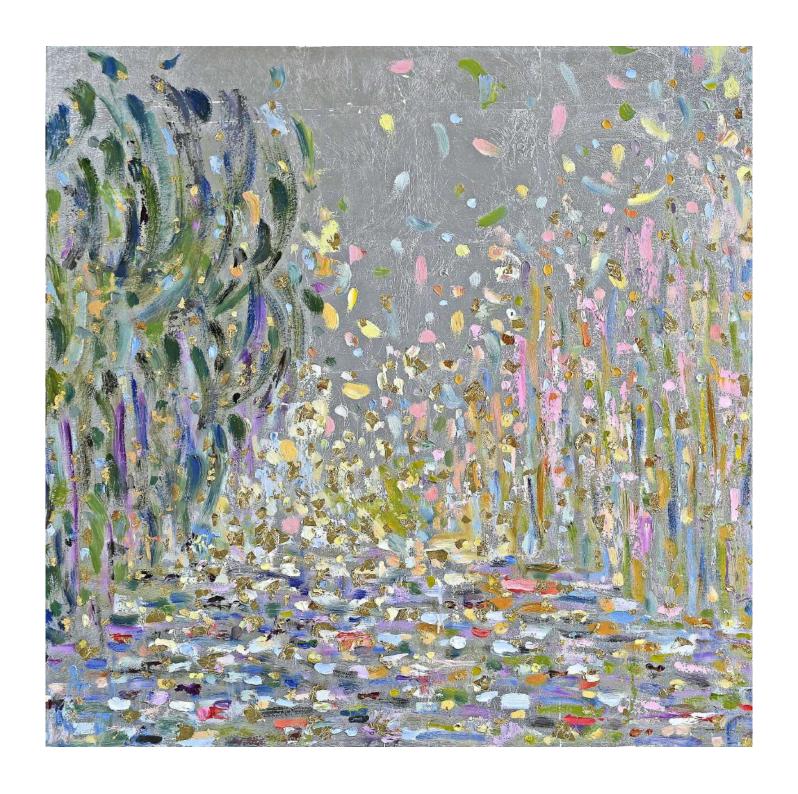

## INTO THE LIGHT SERIES

The Lily Pond 36 x 96 in. total Oil and metal leaf on canvas 2021

A Pink Lily Pond
60 x 136 in. total
Oil and metal leaf on canvas
2023

Algid Lilies 36 x 36 in. Oil and metal leaf on canvas 2021