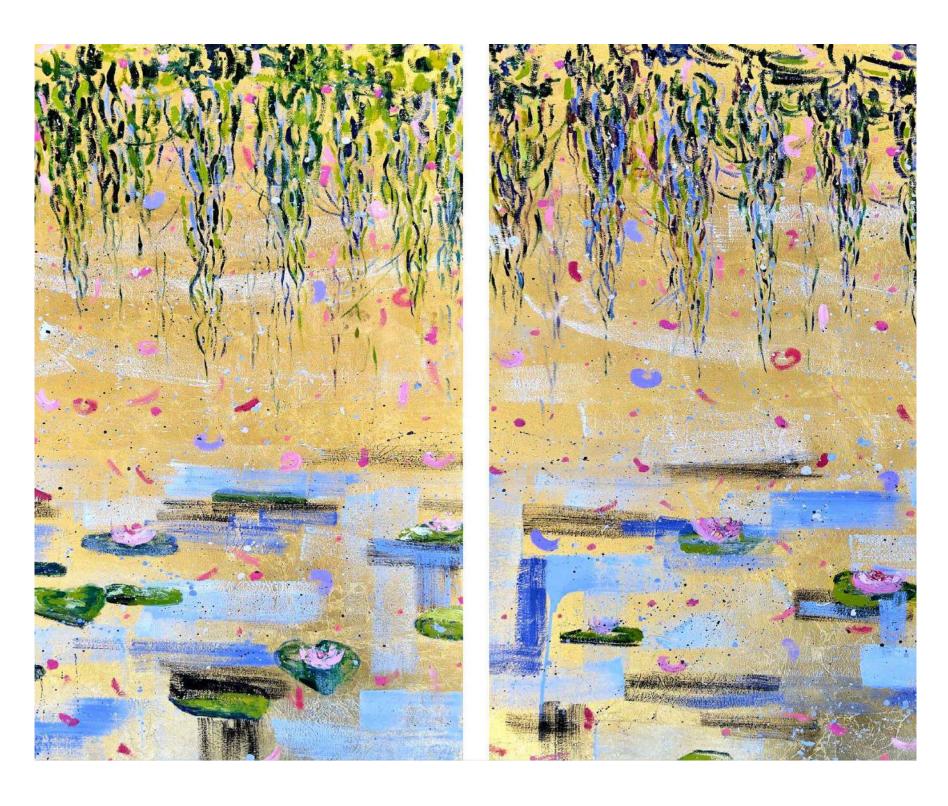

## INTO THE LIGHT SERIES

The Lily Pond 36 x 96 in. total Oil and metal leaf on canvas 2021

A Pink Lily Pond
60 x 136 in. total
Oil and metal leaf on canvas
2023

Algid Lilies 36 x 36 in. Oil and metal leaf on canvas 2021