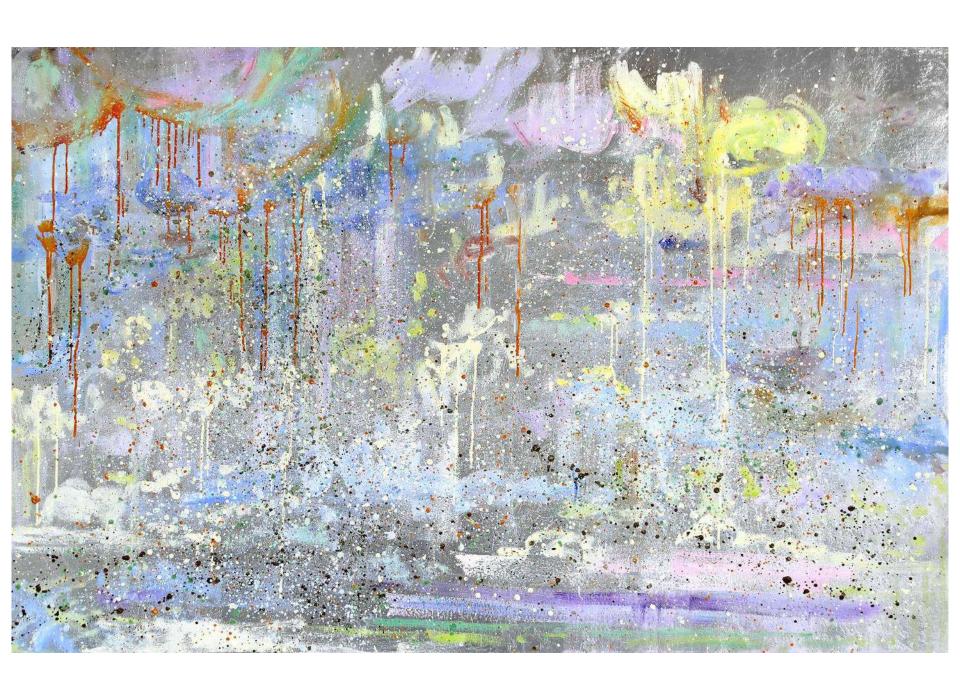

## CLOUD NINE SERIES

Illusion 20 x 60 in. total (triptych) Oil and metal leaf on canvas 2016

At Sundown 20 x 20 in. Oil and metal leaf on canvas 2021

Into the Wind 30 x 40 in. total Oil and metal leaf on canvas 2022

Co-Exist I 30 x 30 in. Oil and metal leaf on canvas 2016

Sounds of Night 36 x 48 in. Oil and metal leaf on canvas 2023

Even Higher
30 x 30 in.
Oil and metal leaf on canvas
2018

Source 72 x 94 in. Oil and metal leaf on canvas 2016