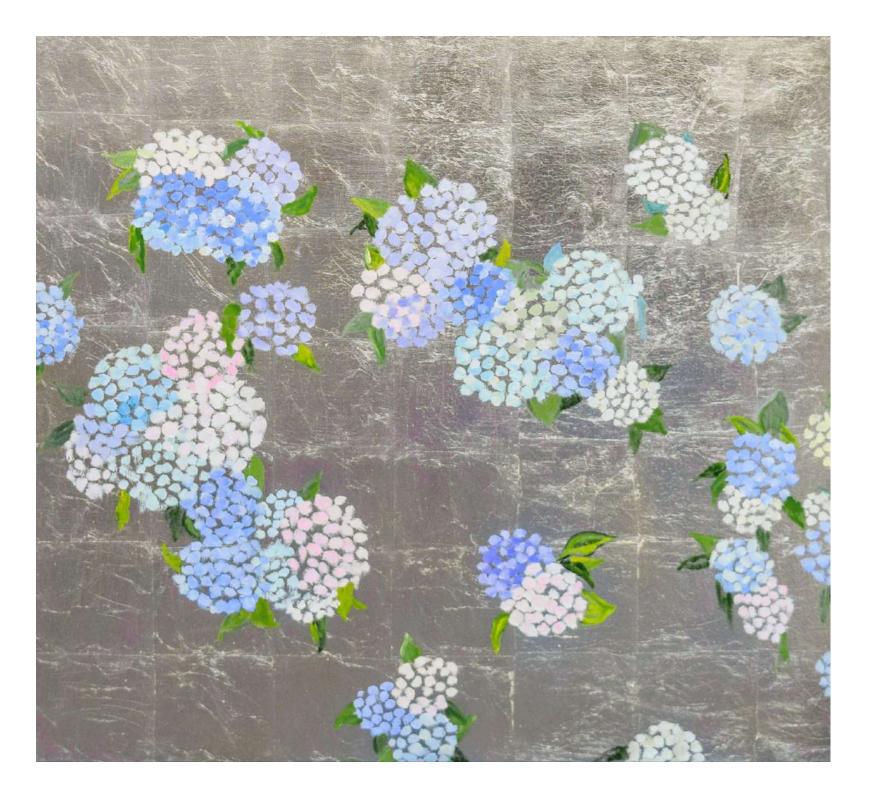

Little Hydrangeas 20 x 20 in. Oil and metal leaf on canvas 2024

Sakura Blossoms 30 x 80 in. total Oil and metal leaf on canvas 2024

Mini Hydrangeas 16 x 16 in Oil and metal leaf on canvas 2024

I'm With You
72 x 48 in.
Oil and metal leaf on canvas
2021