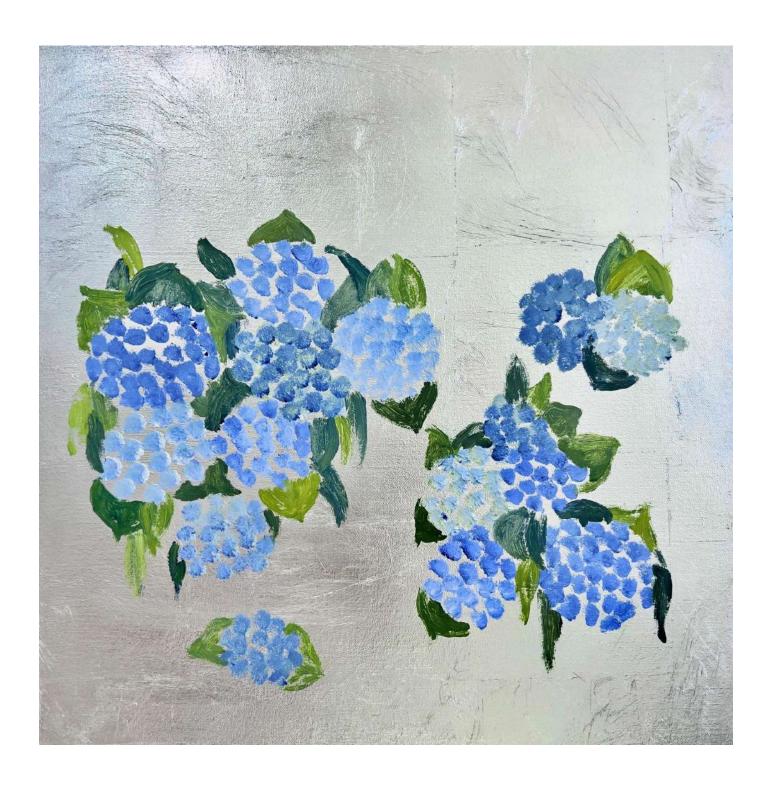

Little Hydrangeas 20 x 20 in. Oil and metal leaf on canvas 2024

Sakura Blossoms 30 x 80 in. total Oil and metal leaf on canvas 2024

Mini Hydrangeas 16 x 16 in Oil and metal leaf on canvas 2024

I'm With You
72 x 48 in.
Oil and metal leaf on canvas
2021