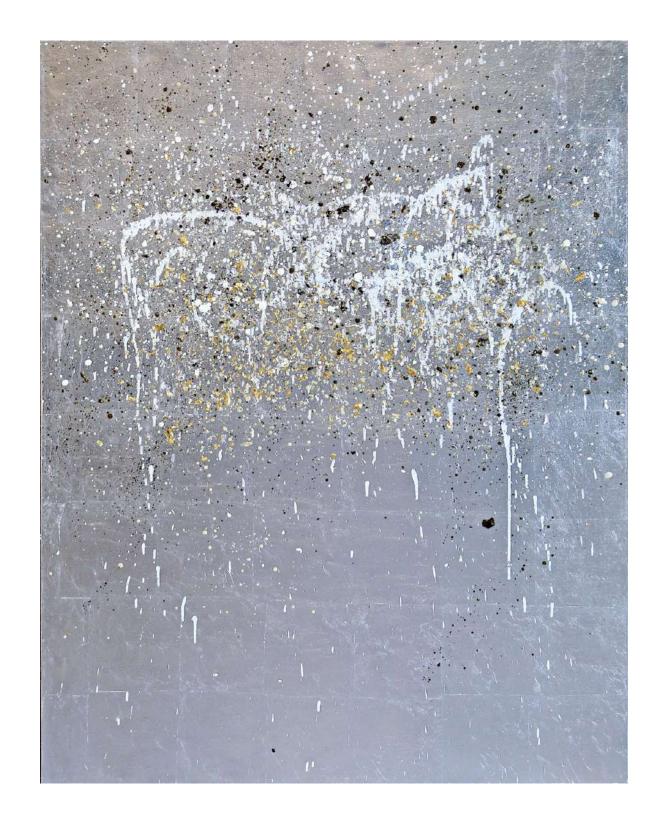

## SUJI SERIES

One 'Ichi' 48 x 36 in. Oil and metal leaf on canvas 2019

Two 'Ni'
48 x 36 in.
Oil and metal leaf on canvas
2019