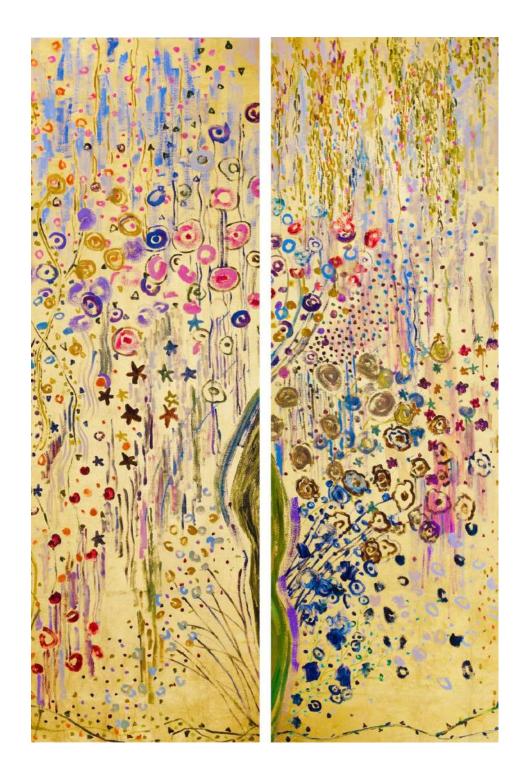

Secret Garden
60 x 40 in.
Oil and metal leaf on canvas
2020

English Garden Series 84 x 24 in. total Oil and metal leaf on canvas 2022