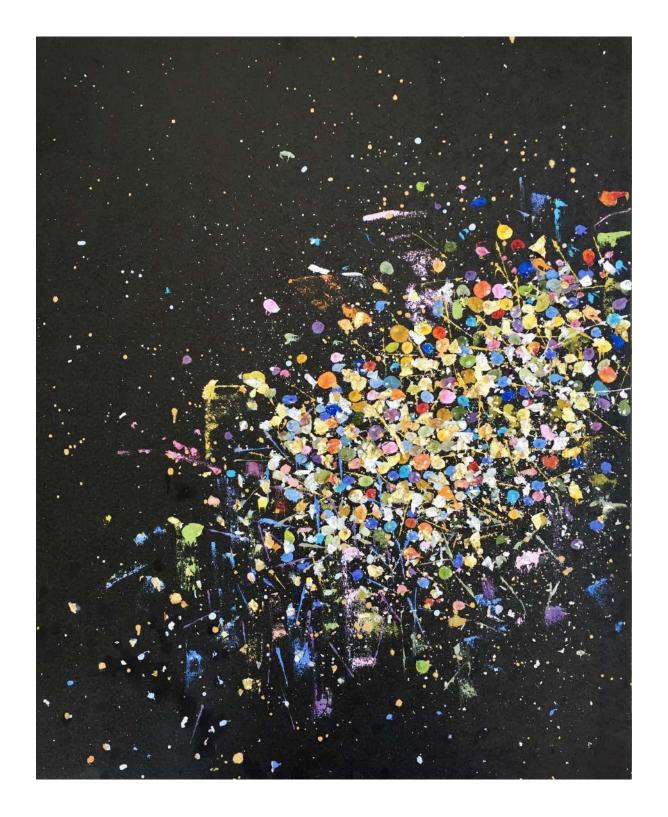

## TRANSFORMATION SERIES

Celestial 36 x 48 in. Oil and metal leaf on canvas 2022

Wait for Me 48 x 36 in. Oil and metal leaf on canvas 2022

Devotion

12 x 24 in. (diptych)

Oil and metal leaf on canvas

2021

Burst I 30 x 24 in. Oil and metal leaf on canvas 2016