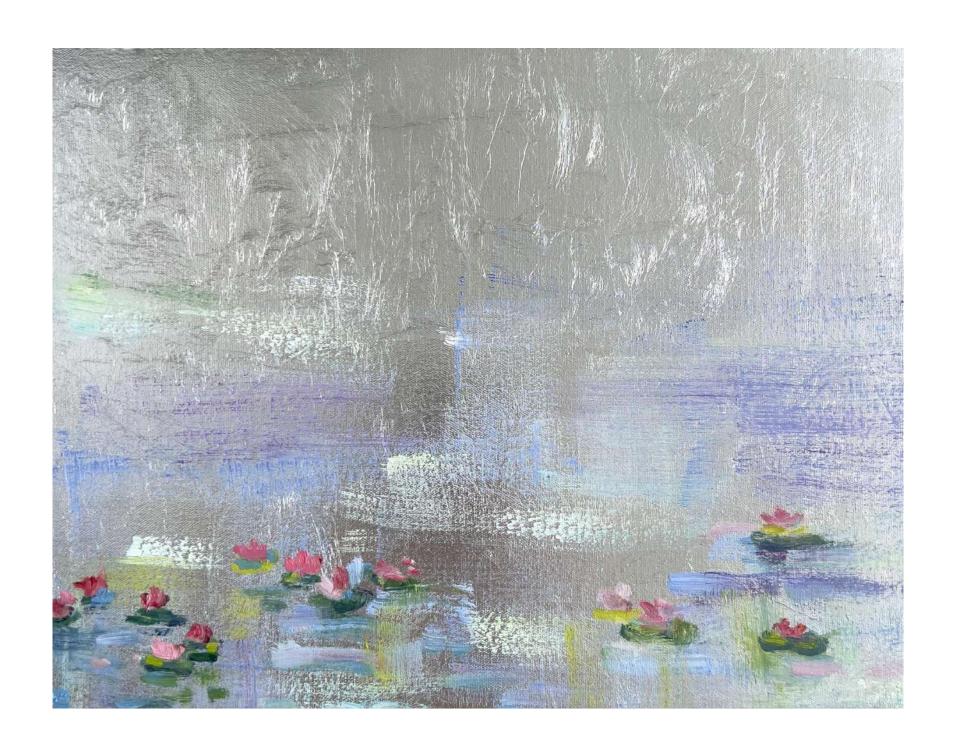

## INTO THE LIGHT SERIES

The Lily Pond 36 x 96 in. total Oil and metal leaf on canvas 2021

A Pink Lily Pond
60 x 136 in. total
Oil and metal leaf on canvas
2023

Algid Lilies 36 x 36 in. Oil and metal leaf on canvas 2021