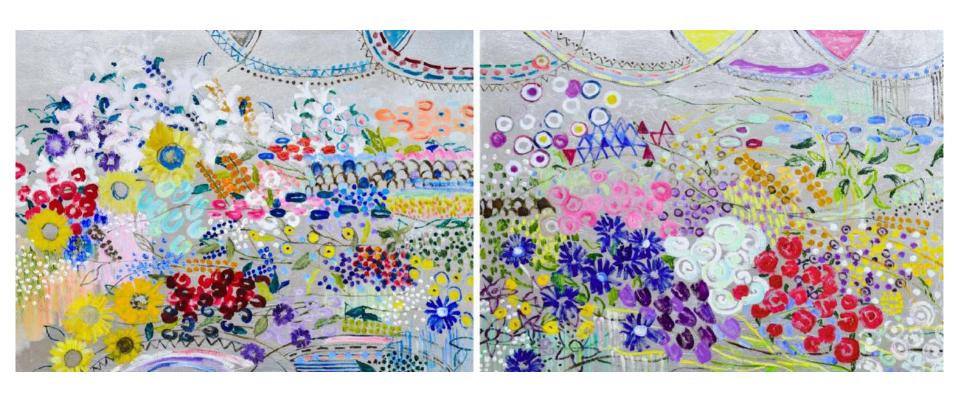

## FLORAL

Change I & II 30 x 80 in. total Oil and metal leaf on canvas 2020

Garden of Peace 84 x 60 in. Oil and metal leaf on canvas 2020

Bountiful Bouquet 40 x 40 in. Oil and metal leaf on canvas 2022

Flora
30 x 30 in.
Oil and metal leaf on canvas
2022