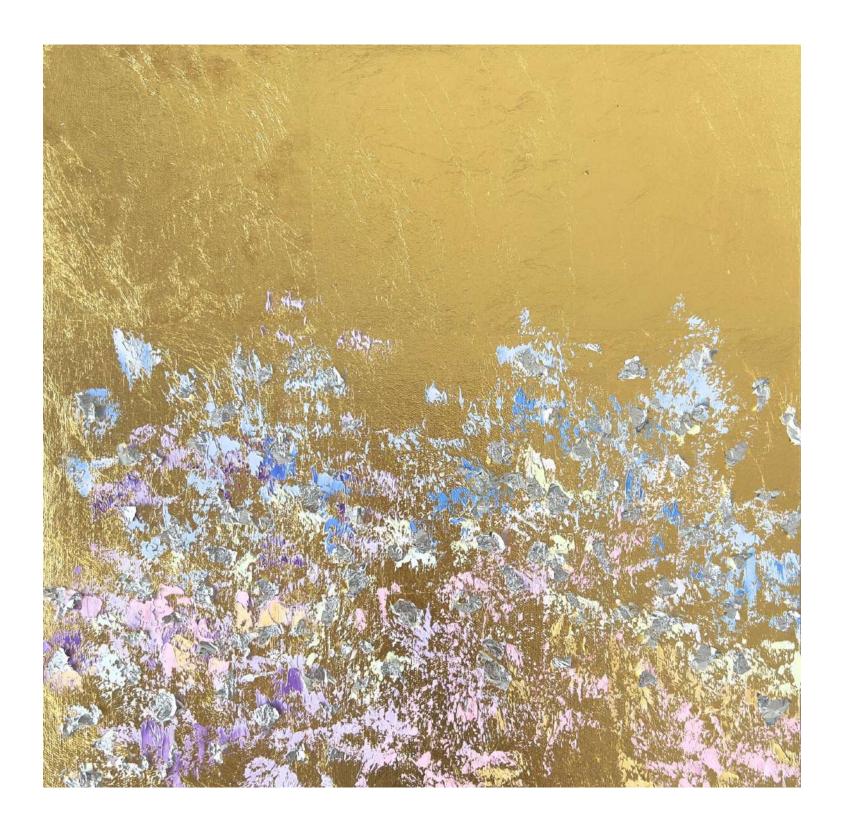

## FLORAL

Change I & II 30 x 80 in. total Oil and metal leaf on canvas 2020

Garden of Peace 84 x 60 in. Oil and metal leaf on canvas 2020

Bountiful Bouquet 40 x 40 in. Oil and metal leaf on canvas 2022

Flora
30 x 30 in.
Oil and metal leaf on canvas
2022