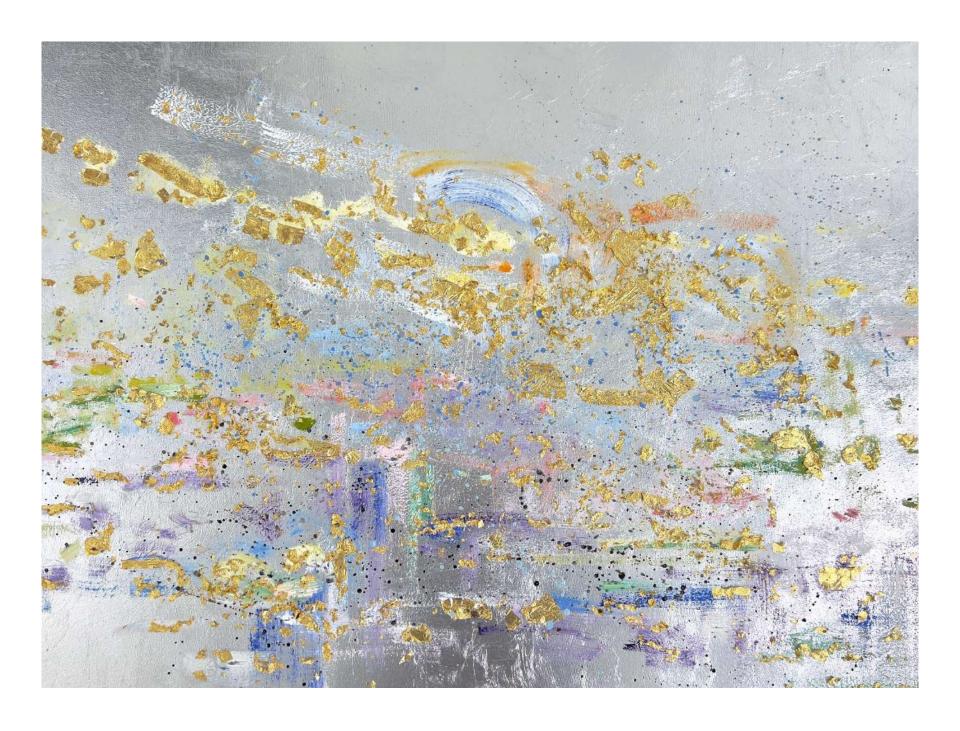

## CLOUD NINE SERIES

Illusion 20 x 60 in. total (triptych) Oil and metal leaf on canvas 2016

At Sundown 20 x 20 in. Oil and metal leaf on canvas 2021

Into the Wind 30 x 40 in. total Oil and metal leaf on canvas 2022

Co-Exist I 30 x 30 in. Oil and metal leaf on canvas 2016

Sounds of Night 36 x 48 in. Oil and metal leaf on canvas 2023

Even Higher
30 x 30 in.
Oil and metal leaf on canvas
2018

Source 72 x 94 in. Oil and metal leaf on canvas 2016