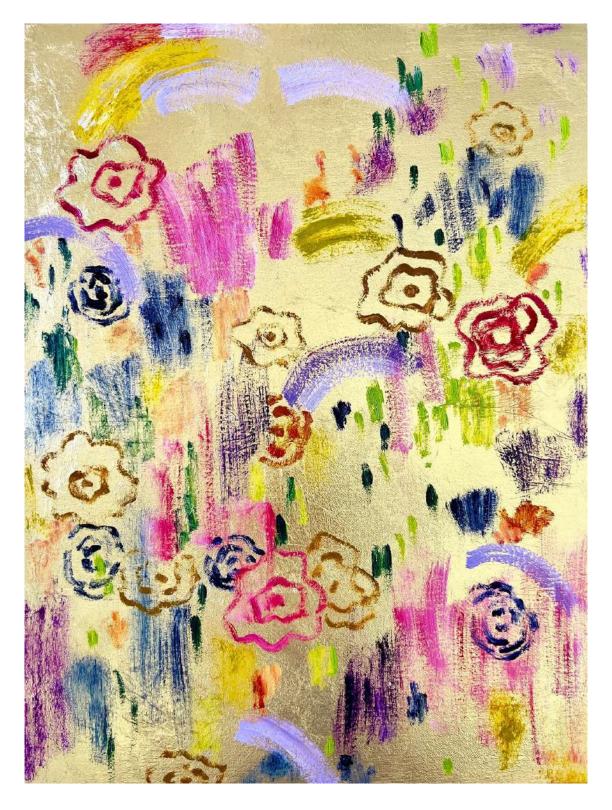

Flowering Hibiscus 18 x 14 in. Oil and metal leaf on canvas 2024

Rainbow Flowers 24 x 18 in. Oil and metal leaf on canvas 2024

Chasing Butterflies I 20 x 16 in. Oil and metal leaf on canvas 2024

Chasing Butterflies II 20 x 16 in. Oil and metal leaf on canvas 2024