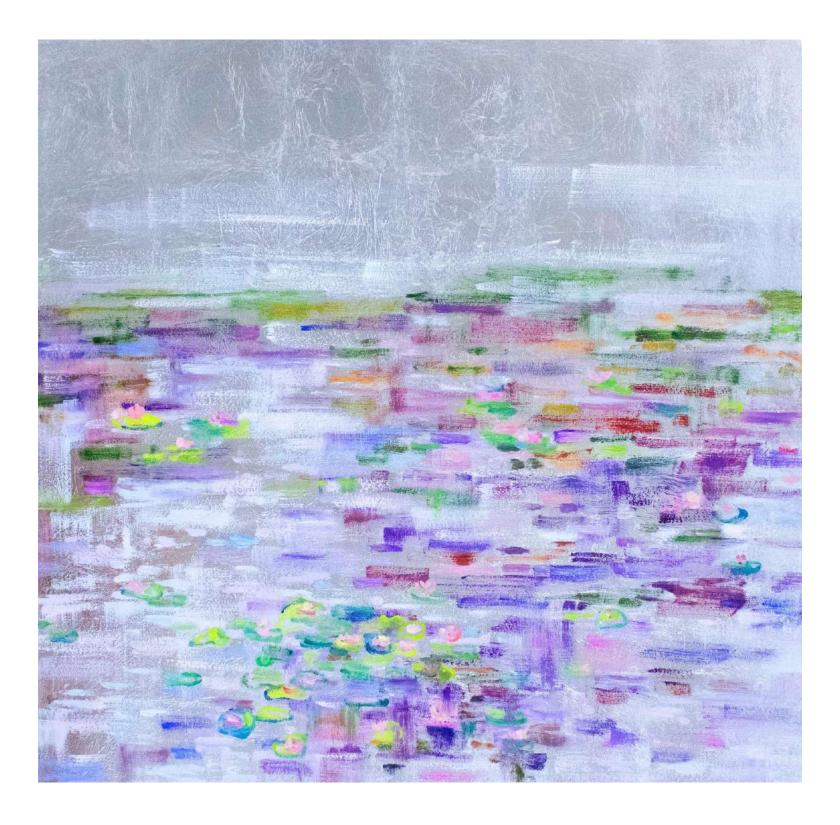

## INTO THE LIGHT SERIES

The Lily Pond 36 x 96 in. total Oil and metal leaf on canvas 2021

A Pink Lily Pond
60 x 136 in. total
Oil and metal leaf on canvas
2023

Algid Lilies 36 x 36 in. Oil and metal leaf on canvas 2021