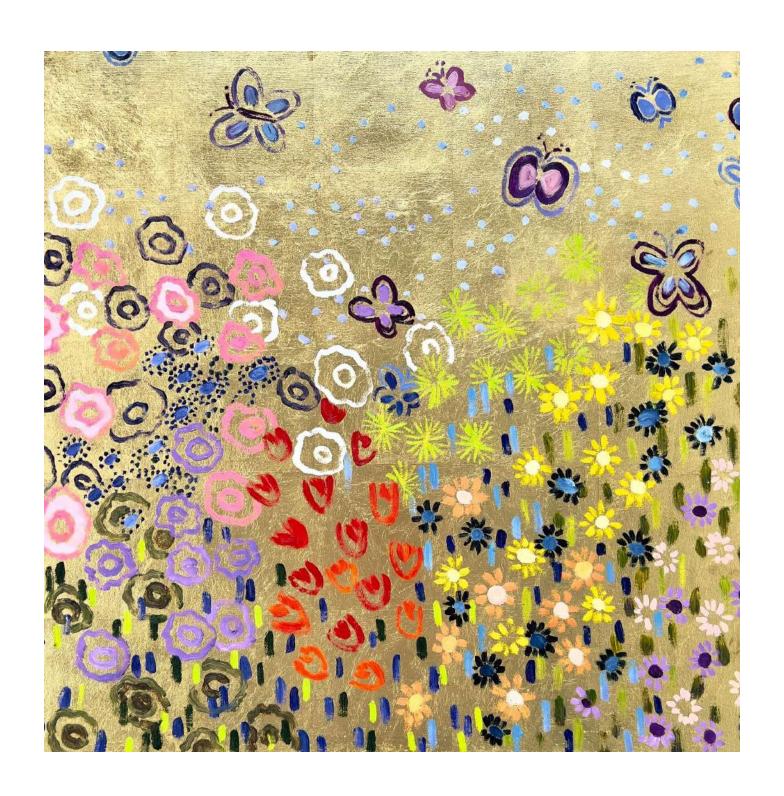

True Friendship 18 x 24 in. Oil and metal leaf on canvas 2018

Falling Flowers 16 x 20 in. Oil and metal leaf on canvas 2024

Butterfly Garden 30 x 30 in. Oil and metal leaf on canvas 2022

Finding Love
20 x 20 in.
Oil and metal leaf on canvas
2024

Flowering Hibiscus 18 x 14 in. Oil and metal leaf on canvas 2024

Rainbow Flowers 24 x 18 in. Oil and metal leaf on canvas 2024

Chasing Butterflies I 20 x 16 in. Oil and metal leaf on canvas 2024

Chasing Butterflies II 20 x 16 in. Oil and metal leaf on canvas 2024