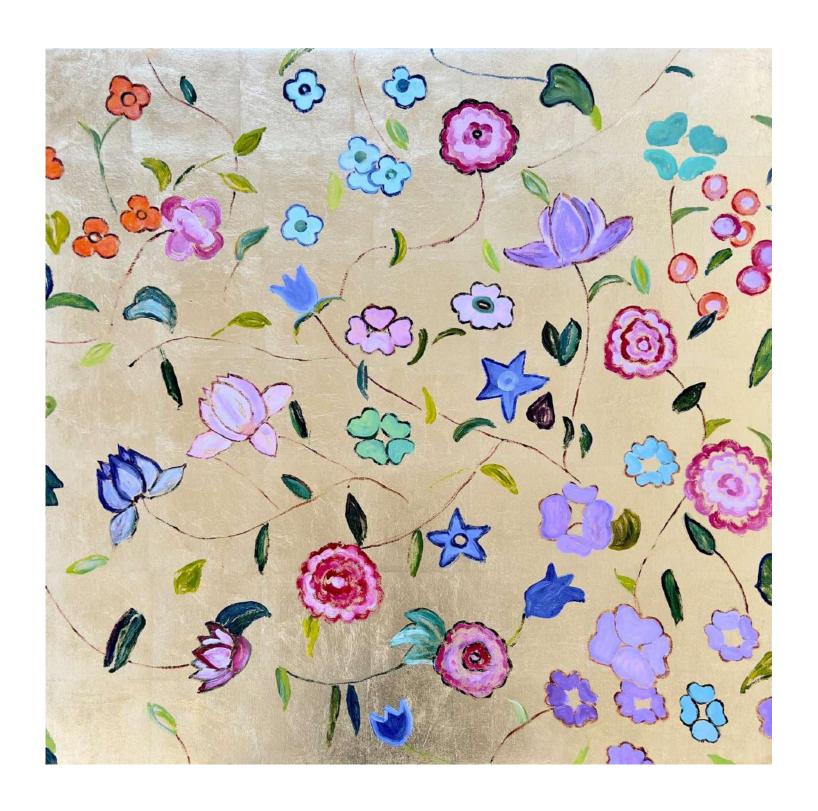

## FLORAL

Change I & II 30 x 80 in. total Oil and metal leaf on canvas 2020

Garden of Peace 84 x 60 in. Oil and metal leaf on canvas 2020

Bountiful Bouquet 40 x 40 in. Oil and metal leaf on canvas 2022

Flora
30 x 30 in.
Oil and metal leaf on canvas
2022

Love Grows 48 x 48 in. Oil and metal leaf on canvas 2022

Me & You I & II 60 x 72 in. total (diptych) Oil and metal leaf on canvas 2022

Love Language 40 x 40 in. Oil and metal leaf on canvas 2022

Love Quilt
72 x 48 in.
Oil and metal leaf on canvas
2021