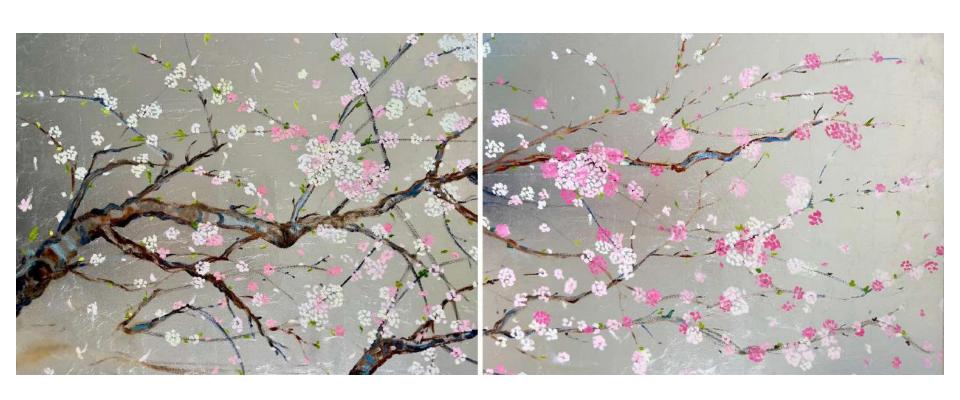

Little Hydrangeas 20 x 20 in. Oil and metal leaf on canvas 2024

Sakura Blossoms 30 x 80 in. total Oil and metal leaf on canvas 2024

Mini Hydrangeas 16 x 16 in Oil and metal leaf on canvas 2024

I'm With You
72 x 48 in.
Oil and metal leaf on canvas
2021