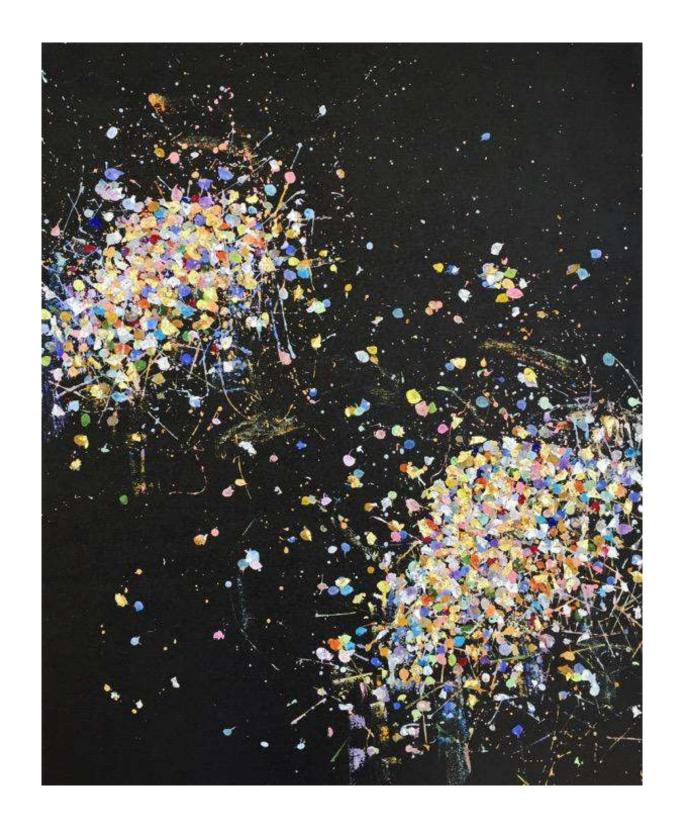

## TRANSFORMATION SERIES

Celestial 36 x 48 in. Oil and metal leaf on canvas 2022

Wait for Me 48 x 36 in. Oil and metal leaf on canvas 2022

Devotion

12 x 24 in. (diptych)

Oil and metal leaf on canvas

2021

Burst I 30 x 24 in. Oil and metal leaf on canvas 2016

Burst II 30 x 24 in. Oil and metal leaf on canvas 2016