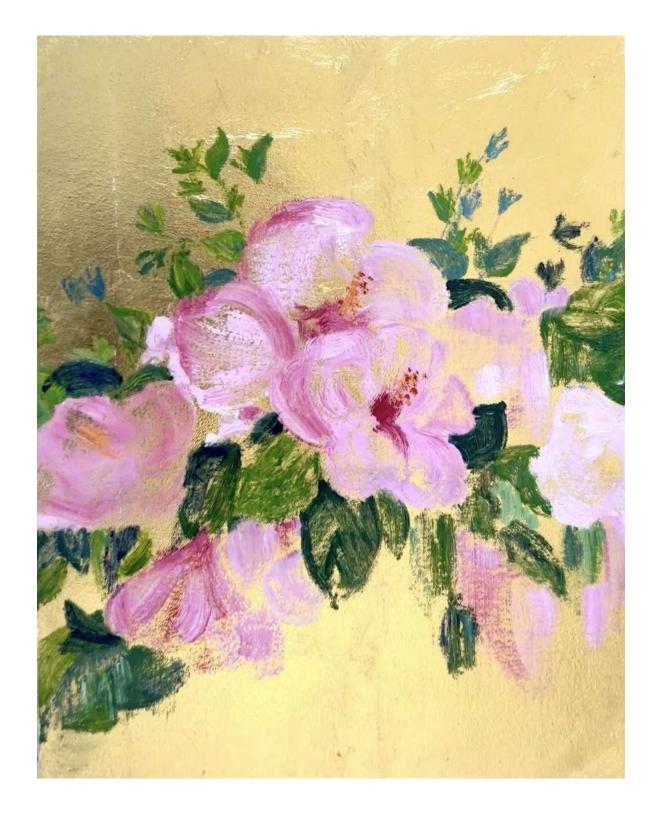

Flowering Hibiscus 18 x 14 in. Oil and metal leaf on canvas 2024

Rainbow Flowers 24 x 18 in. Oil and metal leaf on canvas 2024

Chasing Butterflies I 20 x 16 in. Oil and metal leaf on canvas 2024

Chasing Butterflies II 20 x 16 in. Oil and metal leaf on canvas 2024