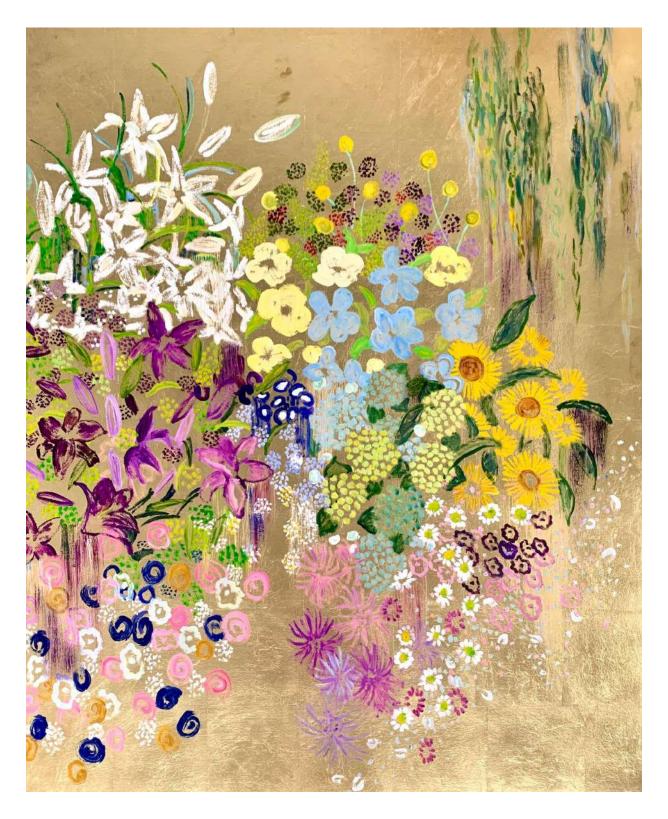

## FLORAL

Change I & II 30 x 80 in. total Oil and metal leaf on canvas 2020

Garden of Peace 84 x 60 in. Oil and metal leaf on canvas 2020

Bountiful Bouquet 40 x 40 in. Oil and metal leaf on canvas 2022

Flora
30 x 30 in.
Oil and metal leaf on canvas
2022