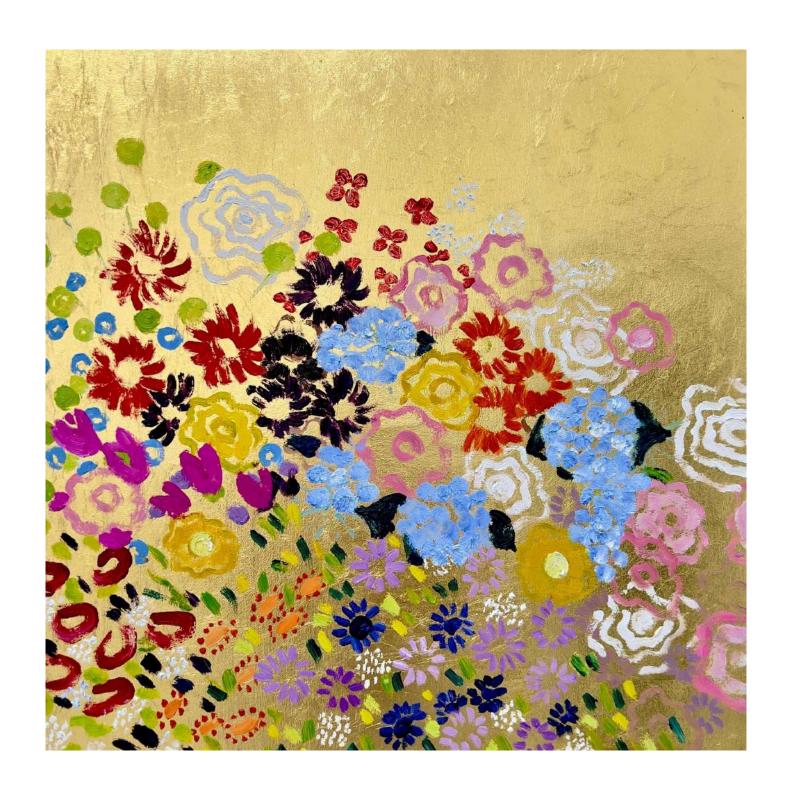

Secret Garden
60 x 40 in.
Oil and metal leaf on canvas
2020

English Garden Series 84 x 24 in. total Oil and metal leaf on canvas 2022