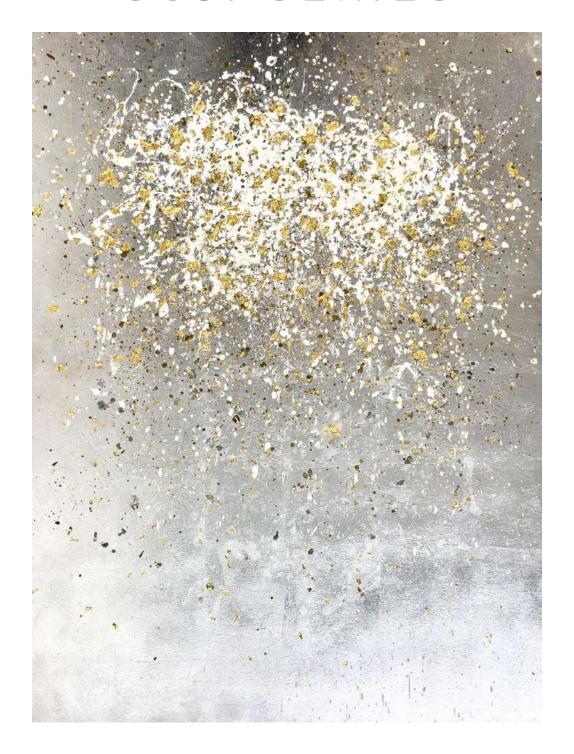

## SUJI SERIES

One 'Ichi' 48 x 36 in. Oil and metal leaf on canvas 2019

Two 'Ni'
48 x 36 in.
Oil and metal leaf on canvas
2019