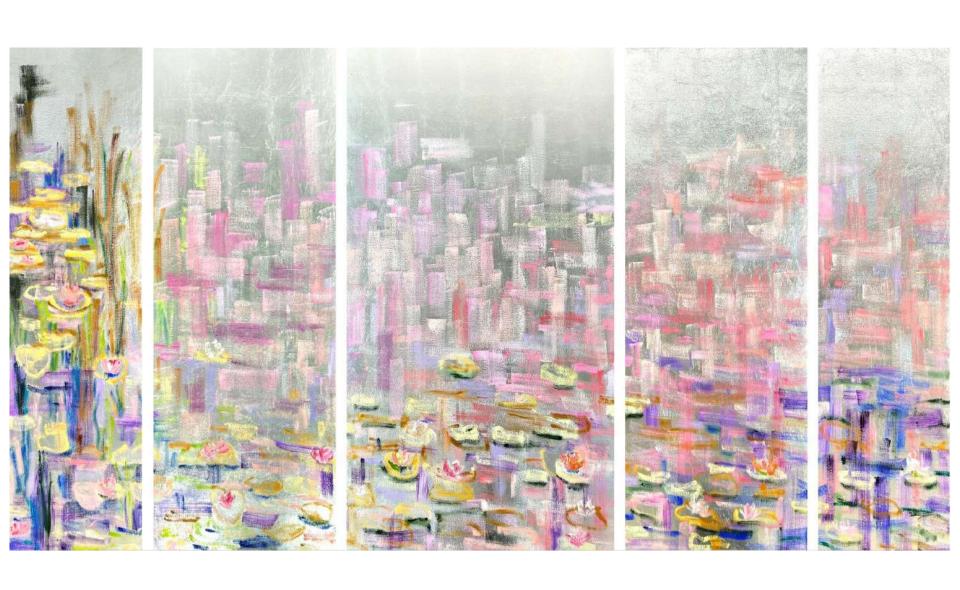

## INTO THE LIGHT SERIES

The Lily Pond 36 x 96 in. total Oil and metal leaf on canvas 2021

A Pink Lily Pond
60 x 136 in. total
Oil and metal leaf on canvas
2023

Algid Lilies 36 x 36 in. Oil and metal leaf on canvas 2021